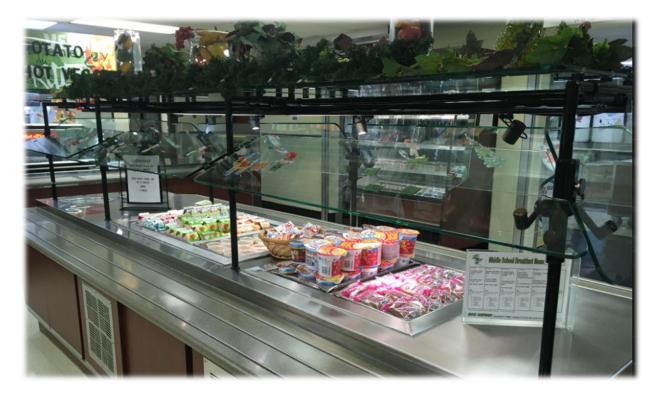

## Middle School Breakfast "Free" Buffet

## First, Students can select a Breakfast Grain - Select one

Take up to 2 fruits (juice counts as a fruit, however, students can only select one juice per day)

Your CHOICE can be 1 fruit, 1 juice (both) OR two fruit (and no juice) OR just 1 juice OR 1 fruit

Students cannot choose 2 juices. Students must take at least (1) item from the fruit station to make a free breakfast. If they don't take at least one item from the juice/fruit station, they will be charged ala carte pricing - PA regulations.